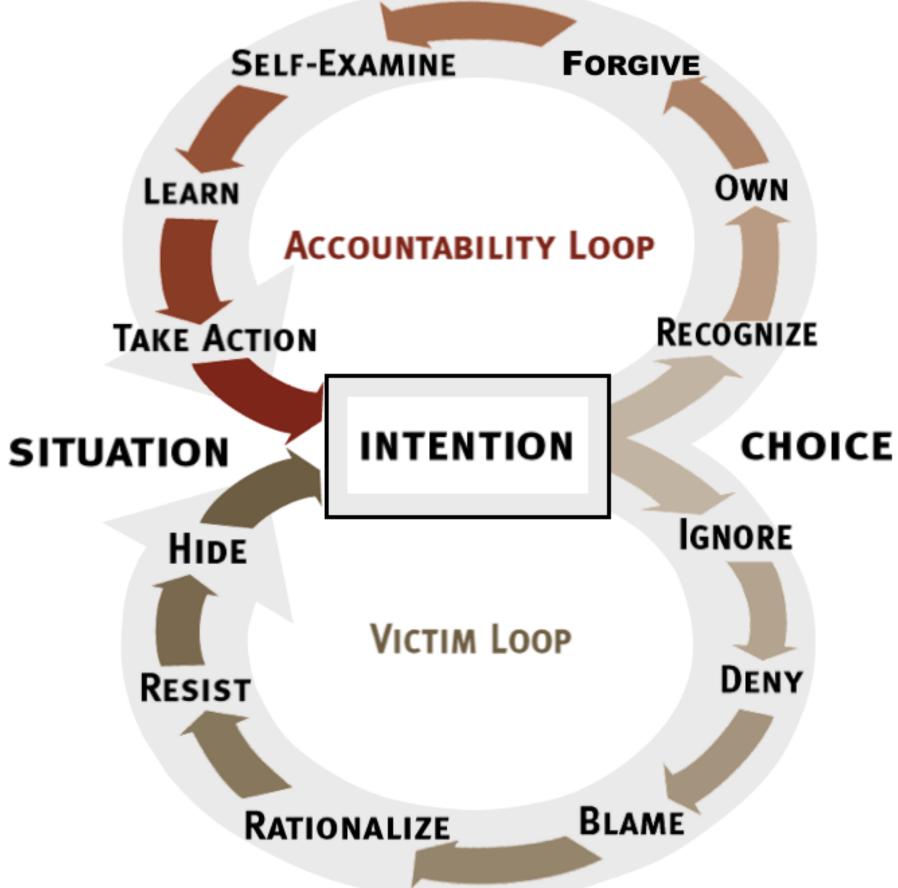

# Human Accountability is a Behavioral Process, involving Awareness and Choice

#### Managing Your Reactivity is #1