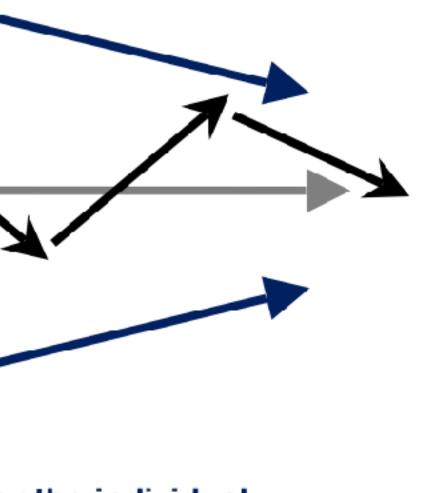

#### **REMEMBER: High Performance Teams Are** Always Moving Toward B and Improving Behavior Range of acceptable behaviors decreases as you approach B Keep people focused on B **Current State Future Desired** State B is a "picture" of success = **Desired Results** This becomes a choice point for the individual Level of Operational •Either come into alignment – coach/support Excellence •Or find a new position – support transition