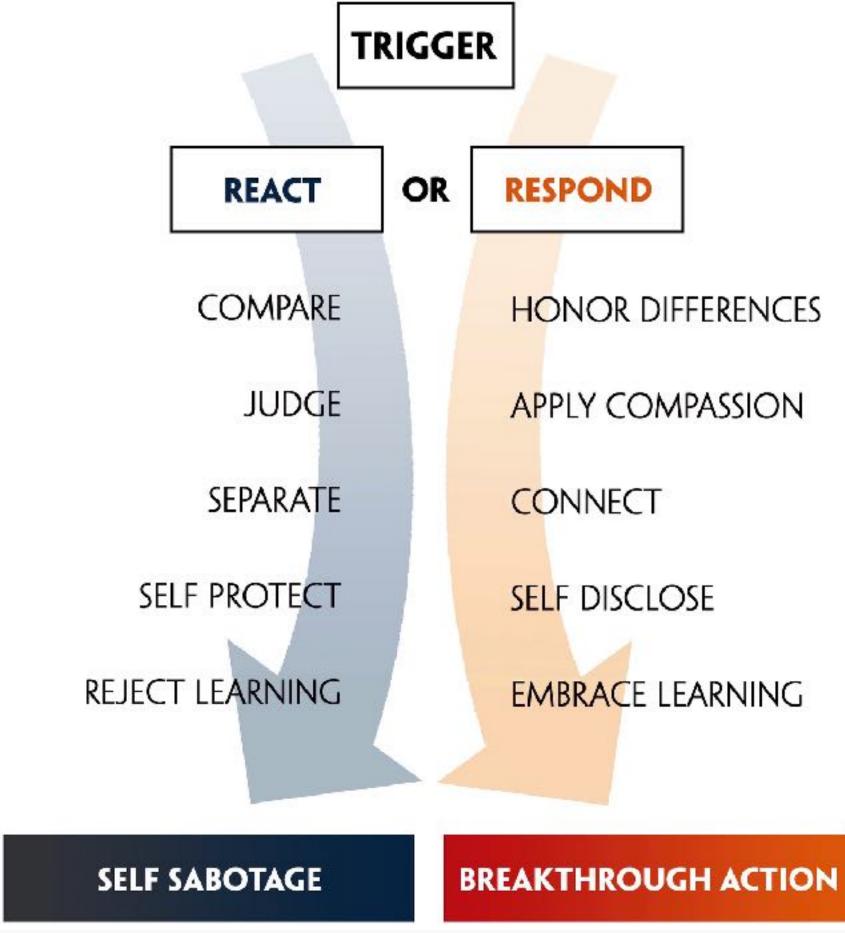

# Human Accountability is a Behavioral Process, involving Awareness and Choice

#### Managing Your Reactivity is #1